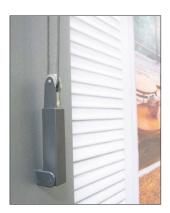

### Scope of delivery:

- ready-made fabric with sewed velcro<sup>®</sup> tapes from regular distances of appr. 400 mm the sewing thread is uv-resistant
- aluminium profile rods with operating cord, operating unit, glider and guiding carriages
- operating handle set for operating one CORD system
- ceiling clips (recommendation every 50 cm)
- aluminium profile with velcro® tape and mounting hooks
- spring tensioner (cord weight available on request.)

#### without assembling screws

Child safety of interior privacy and sun screening:

The operating lengths have to be produced and assembled in consideration of the **EU Standard DIN EN13120**!

In strong wind or storm the purchaser shall be individually responsible for the adequate protection of the sunola wintergarden systems. In any warranty claims, please see our terms and conditions on **www.sunola.de**.