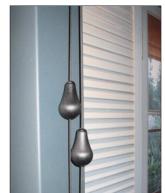

system with operation cord

CORD

## system with operation cord

### Scope of delivery:

- ready-made fabric with sewed velcro<sup>®</sup> tapes from regular distances of appr. 400 mm the sewing thread is uv-resistant
- aluminium profile rods with operating cord, operating unit, glider and guiding carriages
- operating handle set for operating one CORD system
- ceiling clips (recommendation every 50 cm)
- aluminium profile with velcro® tape and mounting hooks
- spring tensioner (cord weight available on request.)