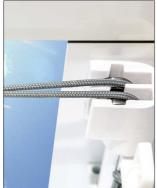

system with operation cord

CORD

## system with operation cord

### Scope of delivery:

- ready-made fabric with sewed velcro<sup>®</sup> tapes from regular distances of appr. 400 mm the sewing thread is uv-resistant
- aluminium profile rods with operating cord, operating unit, glider and guiding carriages
- operating handle set for operating one CORD system
- ceiling clips (recommendation every 50 cm)
- aluminium profile with velcro® tape and mounting hooks
- spring tensioner (cord weight available on request.)