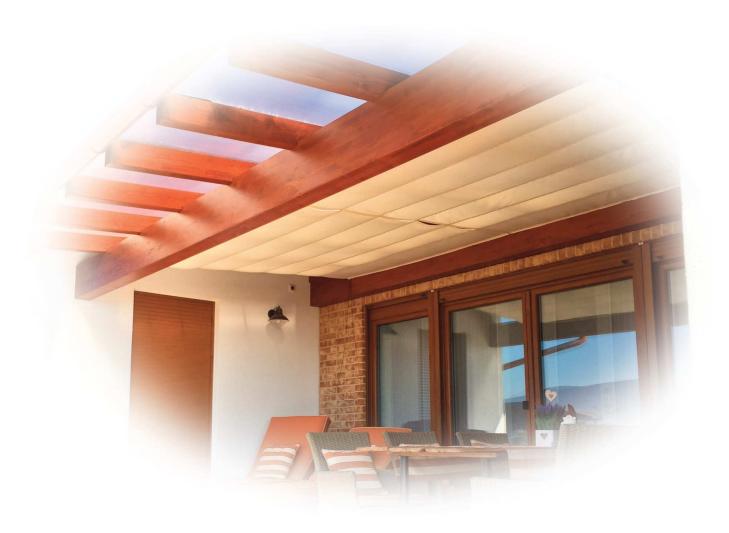

#### **Technical informations:**

- for plafond roof pitches till max. 15°
- System size: max. 12m<sup>2</sup> width max. 4000 mm / length max. 6000 mm
- → An additional profile (middle profile) must be used for system widths more than 2000 mm. Optionally, the velcro® profile can be supported with a stabilising profile, if it is not possible to mount a middle profile (up to max. 2700 mm).
- · Available colors:

alu profile rod: white, anthracite, alu-look - further colors on request alu profile with velcro $^{\circ}$  tape: white, alu-look

accessories in matching colors spring tensioner: white, anthracite

· All used plastics are uv-resistant.

### Scope of delivery:

- ready-made fabric with sewed velcro<sup>®</sup> tapes from regular distances of appr. 400 mm the sewing thread is uv-resistant
- aluminium profile rods with operating cord, operating unit, glider and guiding carriages
- operating handle set for operating one CORD system
- ceiling clips (recommendation every 50 cm)
- aluminium profile with velcro® tape and mounting hooks
- spring tensioner (cord weight available on request.)