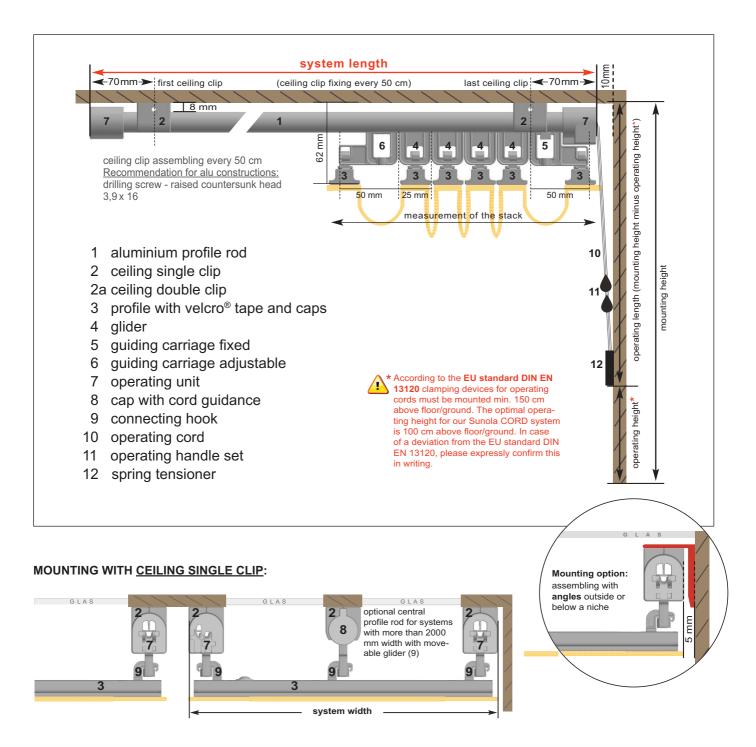

#### **Technical informations:**

- for plafond roof pitches till max. 15°
- System size: max. 12m<sup>2</sup> width max. 4000 mm / length max. 6000 mm
- → An additional profile (middle profile) must be used for system widths more than 2000 mm. Optionally, the velcro® profile can be supported with a stabilising profile, if it is not possible to mount a middle profile (up to max. 2700 mm).
- · Available colors:

alu profile rod: white, anthracite, alu-look - further colors on request alu profile with velcro $^{\circ}$  tape: white, alu-look

accessories in matching colors spring tensioner: white, anthracite

· All used plastics are uv-resistant.

### Scope of delivery:

- ready-made fabric with sewed velcro<sup>®</sup> tapes from regular distances of appr. 400 mm the sewing thread is uv-resistant
- aluminium profile rods with operating cord, operating unit, glider and guiding carriages
- operating handle set for operating one CORD system
- ceiling clips (recommendation every 50 cm)
- aluminium profile with velcro® tape and mounting hooks
- spring tensioner (cord weight available on request.)

#### without assembling screws

Child safety of interior privacy and sun screening:

The operating lengths have to be produced and assembled in consideration of the **EU Standard DIN EN13120**!

In strong wind or storm the purchaser shall be individually responsible for the adequate protection of the sunola wintergarden systems. In any warranty claims, please see our terms and conditions on **www.sunola.de**.