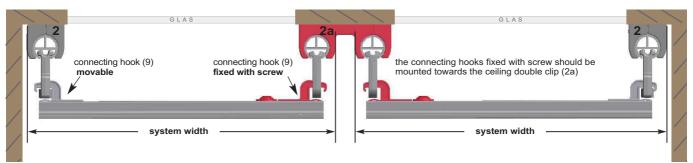

aluminium profile rods with operating cord, operating unit, glider and guiding carriages
- operating handle set for operating one CORD system
- ceiling clips (recommendation every 50 cm)
- aluminium profile with velcro® tape and mounting hooks
- spring tensioner (cord weight available on request.)

#### without assembling screws



Child safety of interior privacy and sun screening:

The operating lengths have to be produced and assembled in consideration of the **EU Standard DIN EN13120**!



In strong wind or storm the purchaser shall be individually responsible for the adequate protection of the sunola wintergarden systems. In any warranty claims, please see our terms and conditions on **www.sunola.de**.









# system with operation cord





### MOUNTING WITH CEILING DOUBLE CLIP: