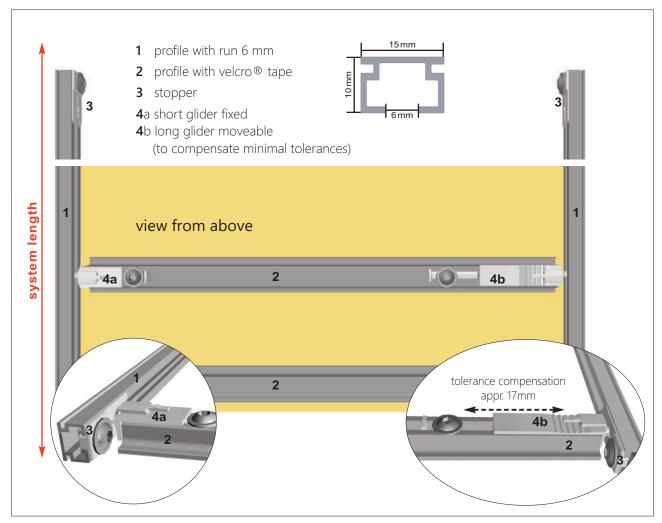

#### Technical information:

- Operating with operating rod
- Useable for terrace roof and wintergarden
- → internal static (assembling between the rafter)
- → external static (assembling under the rafter)
- Plafond roof pitches till max. 10°

### assembling between the rafter (internal static)

## assembling under the rafter (external static)

#### Scope of delivery:

- Ready-made fabric with sewed velcro®tapes from regular distances of appr. 400 mm (the sewing thread is UV-resistant)
- Alu profile drilled (recommendation: fixing every 50 100 cm)
- Alu profile with velcro®tape
- Glider
- stopper
- stopper with magnet for locking at roof pitches