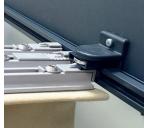

#### Scope of delivery:

- Ready-made fabric with sewed velcro®tapes from regular distances of appr. 400 mm (the sewing thread is UV-resistant)
- Alu profile drilled (recommendation: fixing every 50 100 cm)
- Alu profile with velcro®tape
- Glider
- stopper
- stopper with magnet for locking at roof pitches