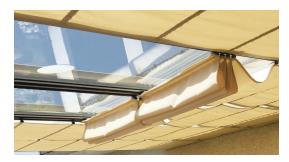

### assembling between the rafter (internal static)

### assembling between the rafter - internal static