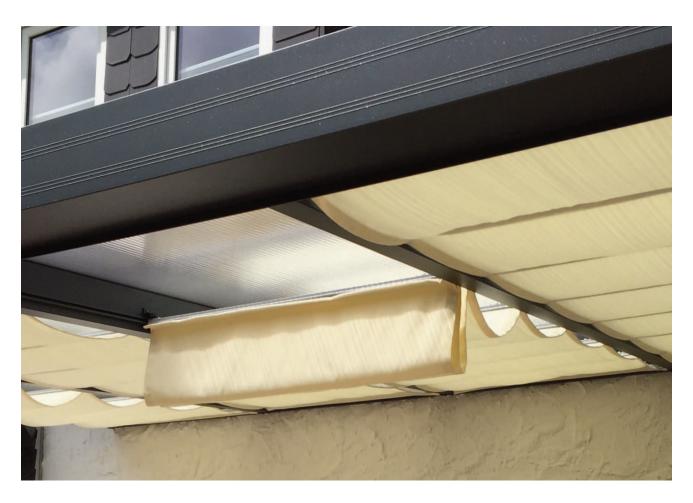

The perfect sun protection system for indoor and outdoor areas under a complete glass surface.

## FIRST-CLASS PROTECTION AND COMFORT ALL YEAR ROUND

Sunola is **extremely versatile** and suitable for **all seasons**. In summer it protects against **intense sunlight and heat**, in autumn and winter against **radiant cold**. Regardless which weather, Sunola maintains the ideal temperature and creates a pleasant, cosy atmosphere.

#### Scope of delivery:

- Ready-made fabric with sewed velcro®tapes from regular distances of appr. 400 mm (the sewing thread is UV-resistant)
- Alu profile drilled (recommendation: fixing every 50 100 cm)
- Alu profile with velcro®tape
- Glider
- stopper
- stopper with magnet for locking at roof pitches