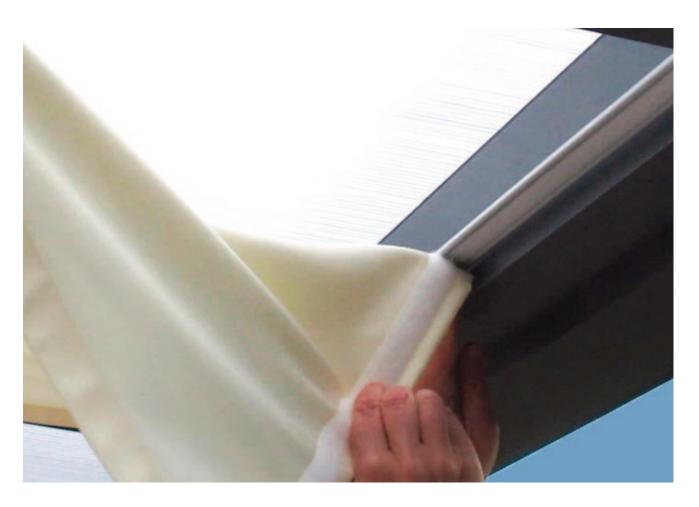

# AMAZINGLY SIMPLE VELCRO® SYSTEM FOR EASY HANDLING

- → Simple operation with operating rod
- $\rightarrow$  Assembling between the rafter possible (internal static)
- ightarrow Assembling under the rafter possible (external static)
- → For plafond and roof pitches up to max. 10°

Sunola uses innovative hook and loop technology. This means that it is not only easy to install, but also easy to clean. The fabrics can be (re)washed if necessary to keep them in perfect condition at all times.

#### Technical information:

- Operating with operating rod
- Useable for terrace roof and wintergarden
- → internal static (assembling between the rafter)
- → external static (assembling under the rafter)
- Plafond roof pitches till max. 10°