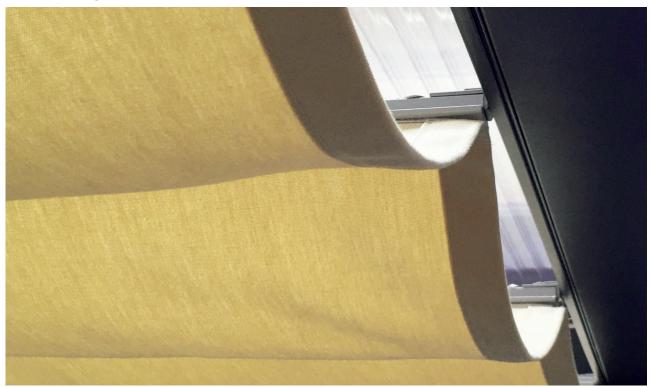

The perfect sun protection system for indoor and outdoor areas under a complete glass surface.

## FIRST-CLASS PROTECTION AND COMFORT ALL YEAR ROUND

Sunola is **extremely versatile** and suitable for **all seasons**. In summer it protects against **intense sunlight and heat**, in autumn and winter against **radiant cold**. Regardless which weather, Sunola maintains the ideal temperature and creates a pleasant, cosy atmosphere.

Please note: A "cloud formation" of the fabric is not possible at roof pitches!

- System size:
  - → width max. 1500 mm / length max. 6000 mm
- Available colors:
- → aluminium profile: white, anthrazite, alu look further colors on request
- ightarrow alu profile with velcro  ${}^{\circledR}$  tape: white, alu look, accessories in matching colors
- Used plastics are uv-resistant.