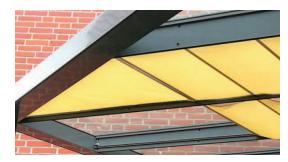

### assembling between the rafter (internal static)





## assembling under the rafter (external static)





#### Scope of delivery:

- Ready-made fabric with sewed velcro®tapes from regular distances of appr. 400 mm (the sewing thread is UV-resistant)
- Alu profile drilled (recommendation: fixing every 50 100 cm)
- Alu profile with velcro®tape
- Glider
- stopper
- stopper with magnet for locking at roof pitches

Delivery without operating rod and assembling screws.





The static requirements for the installation of a shading system must be checked by the customer in advance. The warranty does not apply to field sizes outside our size specifications. In strong wind or storm the purchaser shall be individually responsible for the adequate protection of the sunola systems.

















# made of measure solutions

- LED lighting remains visible
- Partial shading is possible
- Efficient shading for rooflights
- Special solutions e.g. fixed elements
- Problem solutions e.g. for downpipes





### assembling between the rafter - internal static









### assembling under the rafter - external static







Do you have any questions? We will be happy to advise you!

Sunola is a brand of Nölle Kunststofftechnik GmbH

Im Schlahbruch 20 - 22 • 59872 Meschede tel. +49 291 9912 21 • fax +49 291 9912 10 E-Mail: info@sunola.de • www.sunola.de



Available in many attractive fabric qualities.