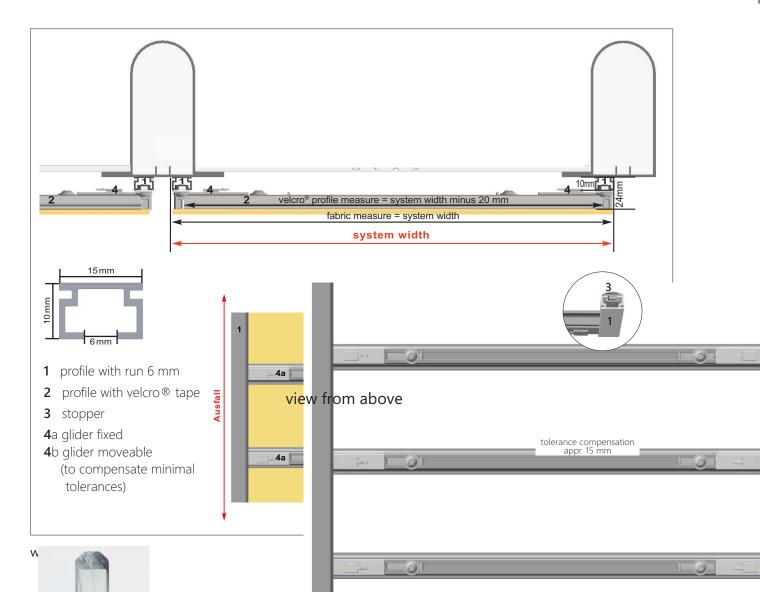

#### Technical information:

- Operating with operating rod
- Useable for terrace roof and wintergarden
- → internal static (assembling between the rafter)
- → external static (assembling under the rafter)
- Plafond roof pitches till max. 10°

Please note: A "cloud formation" of the fabric is not possible at roof pitches!

- System size:
  - → width max. 1500 mm / length max. 6000 mm
- Available colors:
- → aluminium profile: white, anthrazite, alu look further colors on request
- ightarrow alu profile with velcro  ${}^{\circledR}$  tape: white, alu look, accessories in matching colors
- Used plastics are uv-resistant.

#### Scope of delivery:

- Ready-made fabric with sewed velcro®tapes from regular distances of appr. 400 mm (the sewing thread is UV-resistant)
- Alu profile drilled (recommendation: fixing every 50 100 cm)
- Alu profile with velcro®tape
- Glider
- stopper
- stopper with magnet for locking at roof pitches

### assembling between the rafter (internal static)

## assembling under the rafter (external static)