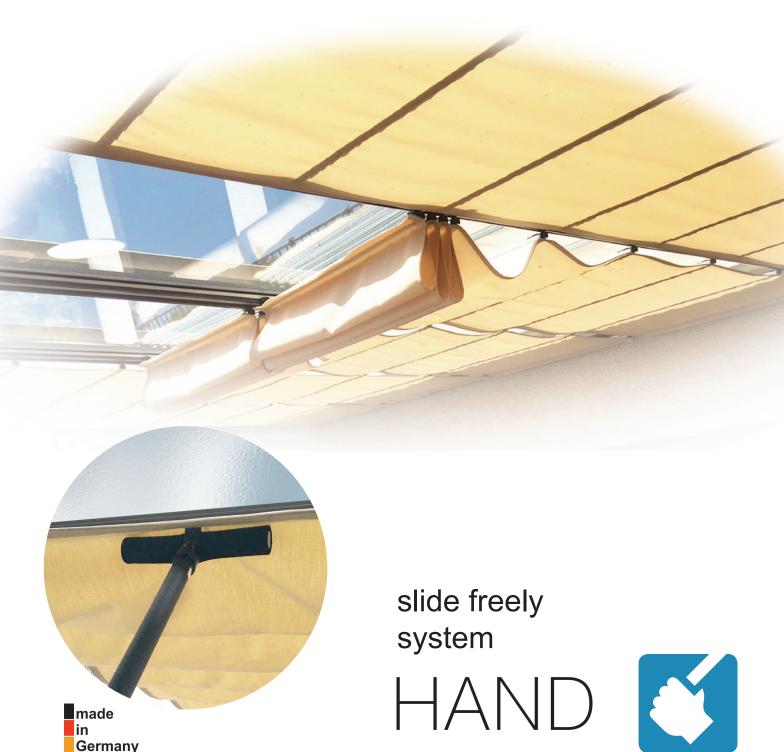

# AMAZINGLY SIMPLE VELCRO® SYSTEM FOR EASY HANDLING

- → Simple operation with operating rod
- $\rightarrow$  Assembling between the rafter possible (internal static)
- ightarrow Assembling under the rafter possible (external static)
- → For plafond and roof pitches up to max. 10°

Sunola uses innovative hook and loop technology. This means that it is not only easy to install, but also easy to clean. The fabrics can be (re)washed if necessary to keep them in perfect condition at all times.

#### Technical information:

- Operating with operating rod
- Useable for terrace roof and wintergarden
- → internal static (assembling between the rafter)
- → external static (assembling under the rafter)
- Plafond roof pitches till max. 10°