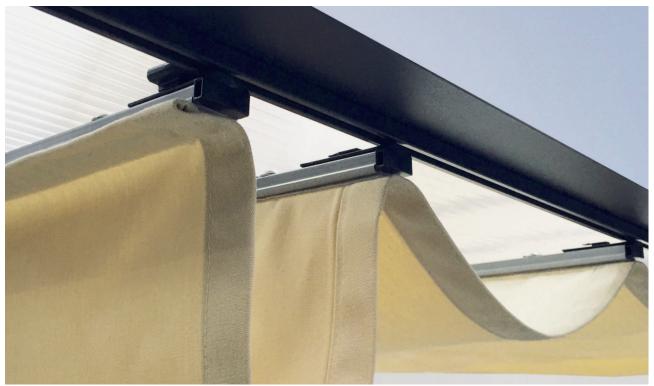

Sunola uses innovative hook and loop technology. This means that it is not only easy to install, but also easy to clean. The fabrics can be (re)washed if necessary to keep them in perfect condition at all times.

The perfect sun protection system for indoor and outdoor areas under a complete glass surface.

## FIRST-CLASS PROTECTION AND COMFORT ALL YEAR ROUND

Sunola is **extremely versatile** and suitable for **all seasons**. In summer it protects against **intense sunlight and heat**, in autumn and winter against **radiant cold**. Regardless which weather, Sunola maintains the ideal temperature and creates a pleasant, cosy atmosphere.