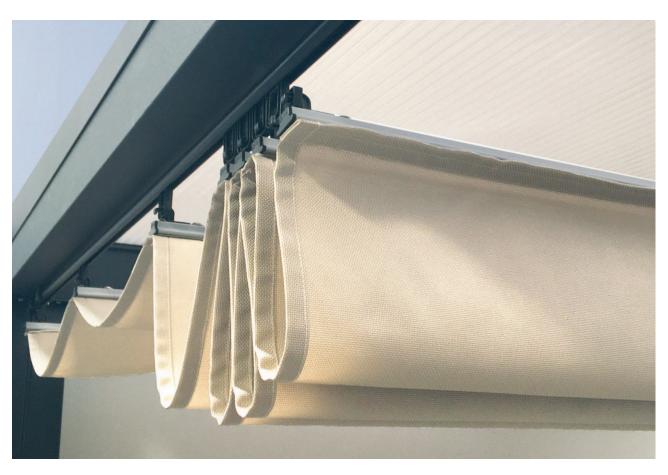

# AMAZINGLY SIMPLE VELCRO® SYSTEM FOR EASY HANDLING

- Simple cord operation with operating handles
- Mounting of ceilings clips under the rafter
- Several systems can be mounted side by side
- For plafond and roof pitches up to max. 10°

### system with operating cord

### Scope of delivery:

- Ready-made fabric with sewed velcro®tapes from regular distances of appr. 400 mm (the sewing thread is UV-resistant)
- aluminium profile rods with operating cord, operating unit, glider and guiding carriages
- operating handle set for operating one CORD-system
- ceiling clips (recommendation every 50 cm)
- aluminium profile with velcro®tape and mounting hooks
- spring tensioner