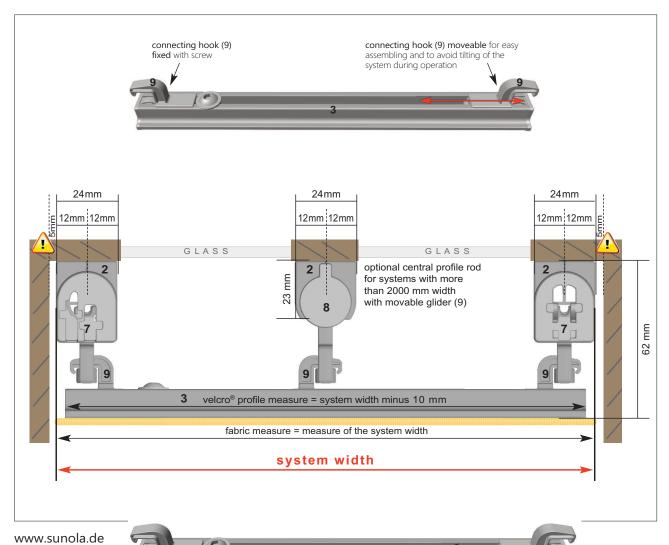

#### Technical information:

- Useable for terrace roof and wintergarden
- For plafond roof pitches till max.15° Please note: A "cloud formation" of the fabric is not possible at roof pitches.
- System size max. 12 m<sup>2</sup>
  - → width max. 4000 mm / length max. 6000 mm
  - → An additional profile (middle profile) must be used for system widths more than 2000 mm. Optionally, the velcro®profile can be supported with a stabilising profile, if it is not possible to mount a middle profile (up to max. 2700 mm).
- Available colors:
  - → aluminium profile rod: white, anthracite, alu look further colors on request
  - → alu profile with velcro®tape: white, alu look, accessories in matching colors
  - → spring tensioner: white, anthracite
- Used plastics are uv-resistant.

### Scope of delivery:

- Ready-made fabric with sewed velcro®tapes from regular distances of appr. 400 mm (the sewing thread is UV-resistant)
- aluminium profile rods with operating cord, operating unit, glider and guiding carriages
- operating handle set for operating one CORD-system
- ceiling clips (recommendation every 50 cm)
- aluminium profile with velcro®tape and mounting hooks
- spring tensioner