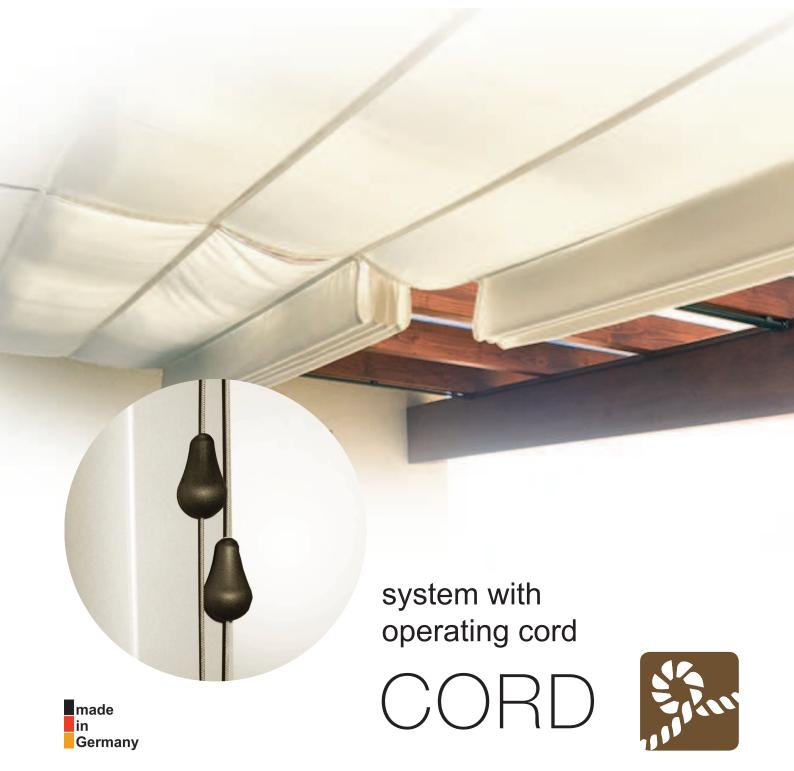

### system with operating cord

# AMAZINGLY SIMPLE VELCRO® SYSTEM FOR EASY HANDLING

- Simple cord operation with operating handles
- Mounting of ceilings clips under the rafter
- Several systems can be mounted side by side
- For plafond and roof pitches up to max. 10°

### Scope of delivery:

- Ready-made fabric with sewed velcro®tapes from regular distances of appr. 400 mm (the sewing thread is UV-resistant)
- aluminium profile rods with operating cord, operating unit, glider and guiding carriages
- operating handle set for operating one CORD-system
- ceiling clips (recommendation every 50 cm)
- aluminium profile with velcro®tape and mounting hooks
- spring tensioner