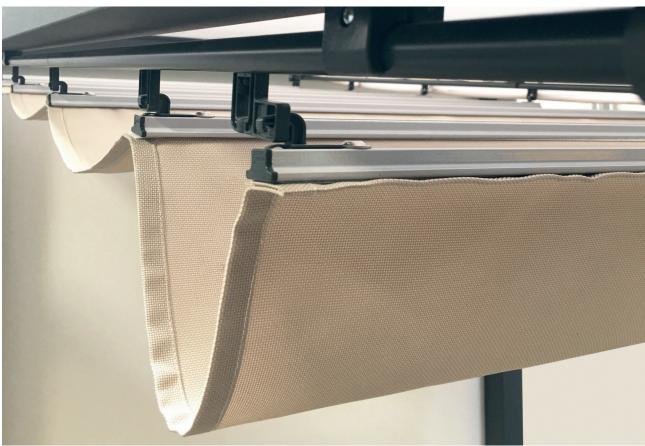

### Scope of delivery:

- Ready-made fabric with sewed velcro®tapes from regular distances of appr. 400 mm (the sewing thread is UV-resistant)
- aluminium profile rods with operating cord, operating unit, glider and guiding carriages
- operating handle set for operating one CORD-system
- ceiling clips (recommendation every 50 cm)
- aluminium profile with velcro®tape and mounting hooks
- spring tensioner