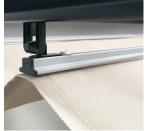

#### Technical information:

- Useable for terrace roof and wintergarden
- For plafond roof pitches till max.15° Please note: A "cloud formation" of the fabric is not possible at roof pitches.
- System size max. 12 m<sup>2</sup>
  - → width max. 4000 mm / length max. 6000 mm
  - → An additional profile (middle profile) must be used for system widths more than 2000 mm. Optionally, the velcro®profile can be supported with a stabilising profile, if it is not possible to mount a middle profile (up to max. 2700 mm).
- Available colors:
  - → aluminium profile rod: white, anthracite, alu look further colors on request
  - → alu profile with velcro®tape: white, alu look, accessories in matching colors
  - → spring tensioner: white, anthracite
- Used plastics are uv-resistant.

### Scope of delivery:

- Ready-made fabric with sewed velcro®tapes from regular distances of appr. 400 mm (the sewing thread is UV-resistant)
- aluminium profile rods with operating cord, operating unit, glider and guiding carriages
- operating handle set for operating one CORD-system
- ceiling clips (recommendation every 50 cm)
- aluminium profile with velcro®tape and mounting hooks
- spring tensioner