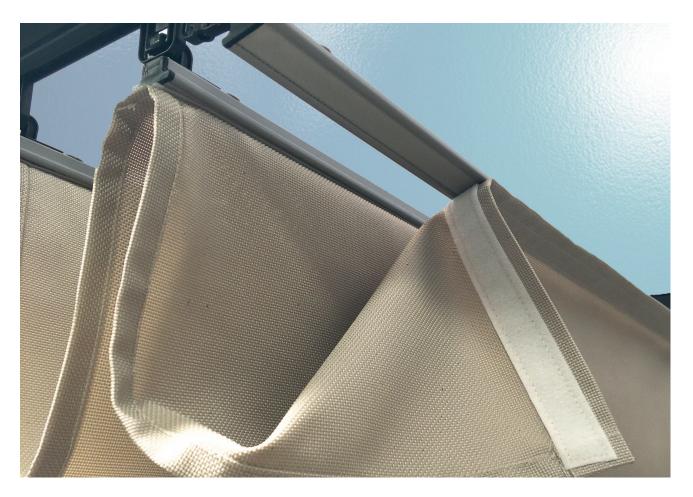

Sunola uses innovative hook and loop technology. This means that it is not only easy to install, but also easy to clean. The fabrics can be (re)washed if necessary to keep them in perfect condition at all times.

### Scope of delivery:

- Ready-made fabric with sewed velcro®tapes from regular distances of appr. 400 mm (the sewing thread is UV-resistant)
- aluminium profile rods with operating cord, operating unit, glider and guiding carriages
- operating handle set for operating one CORD-system
- ceiling clips (recommendation every 50 cm)
- aluminium profile with velcro®tape and mounting hooks
- spring tensioner