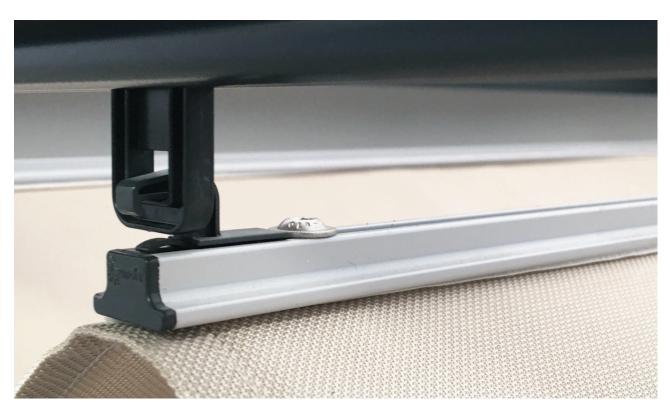

### Scope of delivery:

- Ready-made fabric with sewed velcro®tapes from regular distances of appr. 400 mm (the sewing thread is UV-resistant)
- aluminium profile rods with operating cord, operating unit, glider and guiding carriages
- operating handle set for operating one CORD-system
- ceiling clips (recommendation every 50 cm)
- aluminium profile with velcro®tape and mounting hooks
- spring tensioner