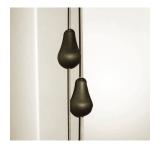

# AMAZINGLY SIMPLE VELCRO® SYSTEM FOR EASY HANDLING

- Simple cord operation with operating handles
- Mounting of ceilings clips under the rafter
- Several systems can be mounted side by side
- For plafond and roof pitches up to max. 10°

### Scope of delivery:

- Ready-made fabric with sewed velcro®tapes from regular distances of appr. 400 mm (the sewing thread is UV-resistant)
- aluminium profile rods with operating cord, operating unit, glider and guiding carriages
- operating handle set for operating one CORD-system
- ceiling clips (recommendation every 50 cm)
- aluminium profile with velcro®tape and mounting hooks
- spring tensioner