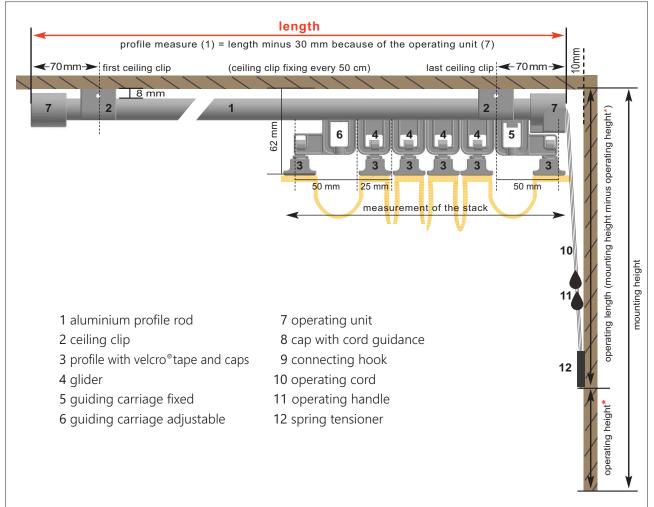

#### Technical information:

- Useable for terrace roof and wintergarden
- For plafond roof pitches till max.15° Please note: A "cloud formation" of the fabric is not possible at roof pitches.
- System size max. 12 m<sup>2</sup>
  - → width max. 4000 mm / length max. 6000 mm
  - → An additional profile (middle profile) must be used for system widths more than 2000 mm. Optionally, the velcro®profile can be supported with a stabilising profile, if it is not possible to mount a middle profile (up to max. 2700 mm).
- Available colors:
  - → aluminium profile rod: white, anthracite, alu look further colors on request
  - → alu profile with velcro®tape: white, alu look, accessories in matching colors
  - → spring tensioner: white, anthracite
- Used plastics are uv-resistant.

### Scope of delivery:

- Ready-made fabric with sewed velcro®tapes from regular distances of appr. 400 mm (the sewing thread is UV-resistant)
- aluminium profile rods with operating cord, operating unit, glider and guiding carriages
- operating handle set for operating one CORD-system
- ceiling clips (recommendation every 50 cm)
- aluminium profile with velcro®tape and mounting hooks
- spring tensioner