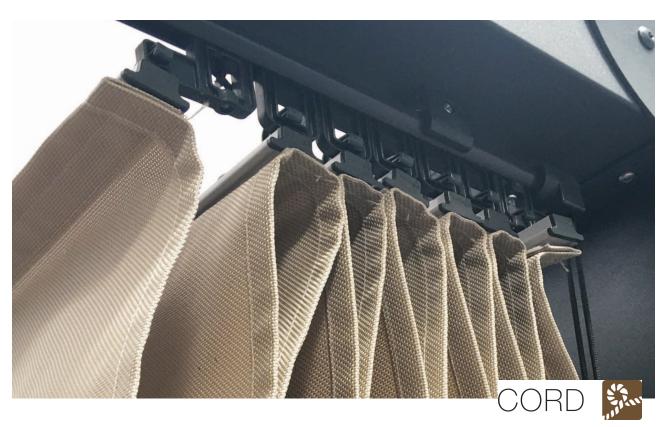

Sunola uses innovative hook and loop technology. This means that it is not only easy to install, but also easy to clean. The fabrics can be (re)washed if necessary to keep them in perfect condition at all times.

### Scope of delivery:

- Ready-made fabric with sewed velcro®tapes from regular distances of appr. 400 mm (the sewing thread is UV-resistant)
- aluminium profile rods with operating cord, operating unit, glider and guiding carriages
- operating handle set for operating one CORD-system
- ceiling clips (recommendation every 50 cm)
- aluminium profile with velcro®tape and mounting hooks
- spring tensioner