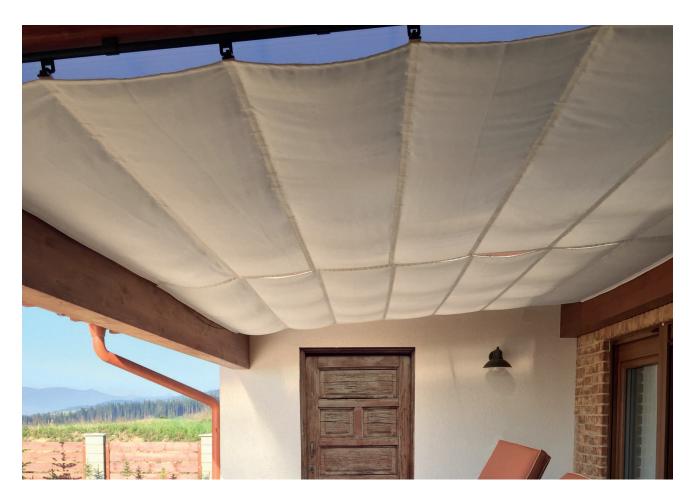

The perfect sun protection system for indoor and outdoor areas under a complete glass surface.

# FIRST-CLASS PROTECTION AND COMFORT ALL YEAR ROUND

Sunola is **extremely versatile** and suitable for **all seasons**. In summer it protects against **intense sunlight and heat**, in autumn and winter against **radiant cold**. Regardless which weather, Sunola maintains the ideal temperature and creates a pleasant, cosy atmosphere.

#### Technical information:

- Useable for terrace roof and wintergarden
- For plafond roof pitches till max.15° Please note: A "cloud formation" of the fabric is not possible at roof pitches.
- System size max. 12 m<sup>2</sup>
  - → width max. 4000 mm / length max. 6000 mm
  - → An additional profile (middle profile) must be used for system widths more than 2000 mm. Optionally, the velcro®profile can be supported with a stabilising profile, if it is not possible to mount a middle profile (up to max. 2700 mm).
- Available colors:
  - → aluminium profile rod: white, anthracite, alu look further colors on request
  - → alu profile with velcro®tape: white, alu look, accessories in matching colors
  - → spring tensioner: white, anthracite
- Used plastics are uv-resistant.