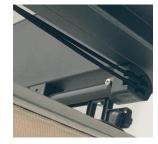

# AMAZINGLY SIMPLE VELCRO® SYSTEM FOR EASY HANDLING

- Simple cord operation with operating handles
- Mounting of ceilings clips under the rafter
- Several systems can be mounted side by side
- For plafond and roof pitches up to max. 10°

#### Technical information:

- Useable for terrace roof and wintergarden
- For plafond roof pitches till max.15° Please note: A "cloud formation" of the fabric is not possible at roof pitches.
- System size max. 12 m<sup>2</sup>
  - → width max. 4000 mm / length max. 6000 mm
  - → An additional profile (middle profile) must be used for system widths more than 2000 mm. Optionally, the velcro®profile can be supported with a stabilising profile, if it is not possible to mount a middle profile (up to max. 2700 mm).
- Available colors:
  - → aluminium profile rod: white, anthracite, alu look further colors on request
  - → alu profile with velcro®tape: white, alu look, accessories in matching colors
  - → spring tensioner: white, anthracite
- Used plastics are uv-resistant.

### Scope of delivery:

- Ready-made fabric with sewed velcro®tapes from regular distances of appr. 400 mm (the sewing thread is UV-resistant)
- aluminium profile rods with operating cord, operating unit, glider and guiding carriages
- operating handle set for operating one CORD-system
- ceiling clips (recommendation every 50 cm)
- aluminium profile with velcro®tape and mounting hooks
- spring tensioner